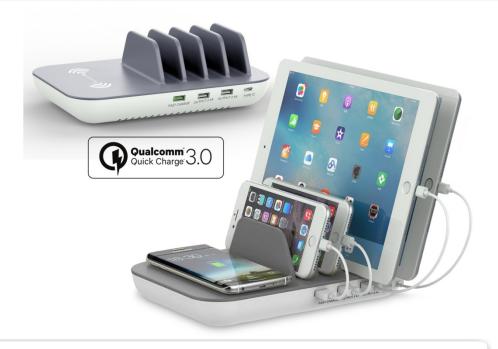

## FAMILY INDUCTIVE CHARGER 2charge

Power for the whole family. With this clever charging station, you can charge up to four devices simultaneously via cable and one device via wireless charging.

- ✓ Stylish charging station for up to 5 devices
- ✓ Helps you to keep e.g. your desk more organised
- ✓ Inductive charger for wireless charging
- ✓ 1x USB Type-A with Quick Charge 3.0 protocol 3.6-6.5V/3.A, 6.5-9V/2A, 9-12V/1.5A
- ✓ 2x USB Type-A with DC 5V/2.4A
- √ 1x USB Type-C with DC 5V/3A
- ✓ 1x Wireless charging-area with 5W charging power