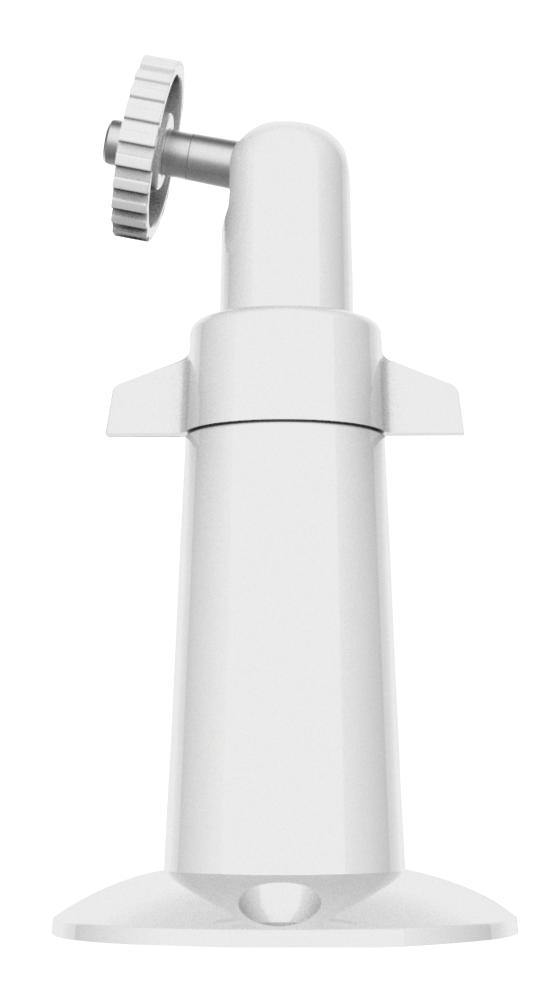

## Specifications CS-CMT-Bracket-A

Height & Base Diameter 120 x 57 mm (4.7 x 2.2 inch)

Package Dimensions 105 x 68 x 142 mm (4.13 x 2.68 x 5.59 inch)

Load Bearing 5KG (11lbs)

Whorl M6, British System 1/4"

Ball Head Material Galvanized Iron

Screw Kit M4\*20 Metal Screw\*3; M6 Expansion Screw\*3

Base Fixed Hole M5\*3

Bare Weight 58±5g (≈0.13 lb)

Main Material Aluminum Alloy

Surface Preparation Spray-Paint

Color White