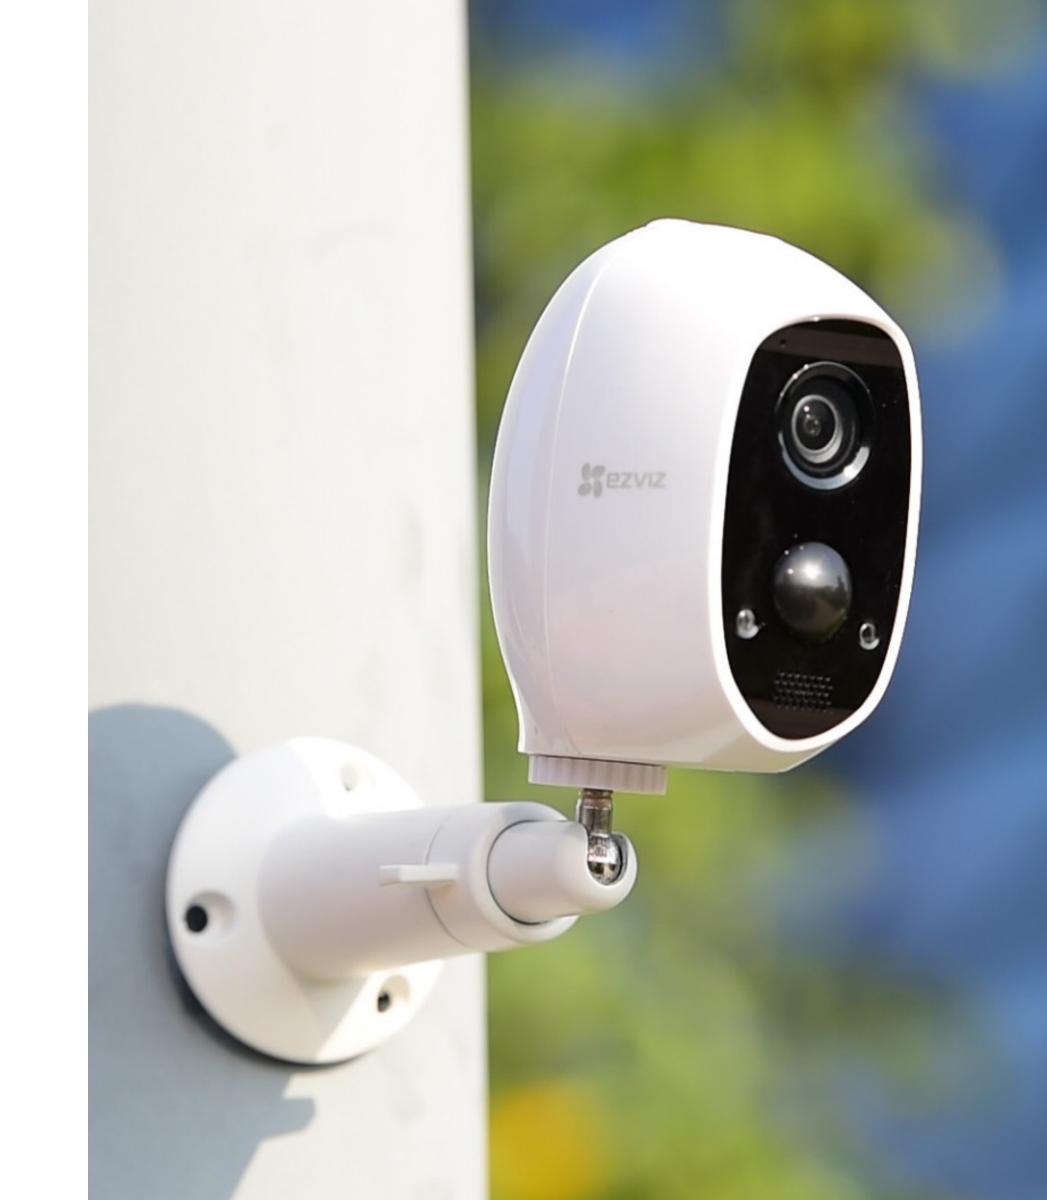

## Mounting Bracket for the C3A

The sturdy, durable stand adds a flexible mounting option for the C3A wire-free camera.

C3A Accessory

360° Horizontal Swivel, 90° Vertical Tilt for Optimal Viewing

## Secure Installation

Use the bracket and screws to install the camera firmly on a wall or ceiling, then adjust for the best viewing angle. Vandals attempting to remove it will be unable to do so and will be captured on video.