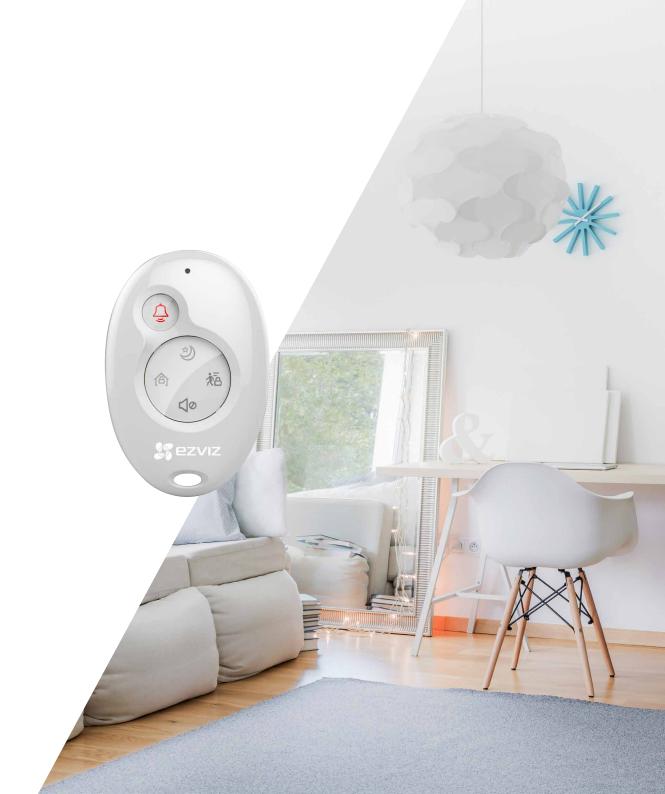

# MAKE YOUR HOME SMART AND SECURE

Thanks to the K2, you can easily select the right mode for your home. Use it to select the right scenario for your A1 Alarm Hub: at home, sleeping, or leaving home. An emergency? Just push the button and send an instant notification to someone in order to get help.

#### At home

This scenario activates the water leak sensor.

#### **Leaving home**

Activate all sensors in just one click.

#### Sleeping

Select sleeping mode to activate the door and window sensors and your water leak sensors.

## **Emergency button**

Use the emergency button to get help.