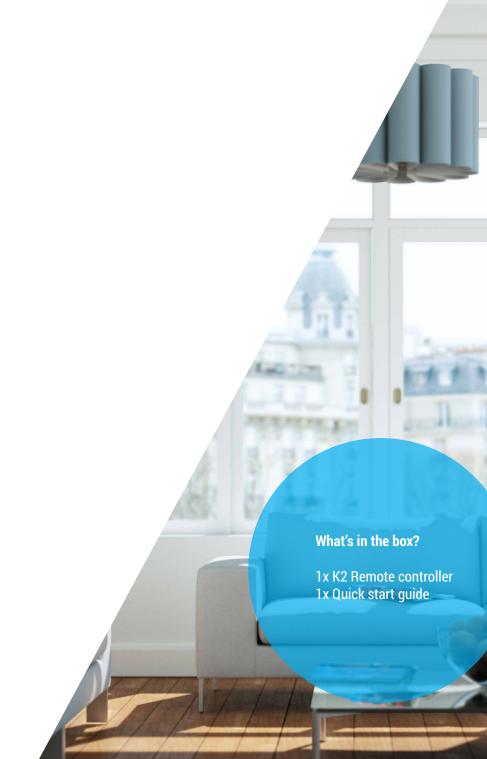

# **HIGHLIGHTS**



EZVIZ helps you app your life. Right from the palm your hand, you connect visually to your home or your work. Welcome to the smart home and business!



#### At home

This scenario activates the water leak sensor.



#### **Leaving home**

Activate all sensors in just one click.



#### Sleeping

Select sleeping mode to activate the door and window sensors and your water leak sensors.



## **Emergency button**

Use the emergency button to get help.

## **SPECIFICATIONS**

## **SPECIFICATIONS**

Working Frequency 868MHz

**Battery Type** CR2032

Battery Life 1 Year

## **GENERAL**

**Working Voltage** 3.0-3.3V

**Working Current** Static ≤ 3uA

Maximum ≤ 40mA

**Working Temperature** -10°C to 55°C

Working Humidity 10% to 90%

**Dimension** 63×42×15.4mm

Weight 13.5g